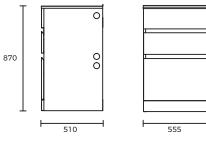

#### OVERALL DIMENSIONS: 555W x 870 H x 510mm D

## SPEC PACK LAUNDRY COLLECTION

PRODUCT DRAWING

Interior Products Drainage Solutions

Environmental

Civil & Commercial