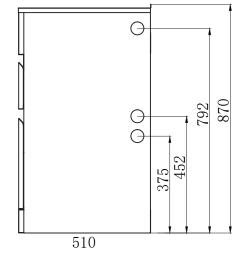

#### OVERALL DIMENSIONS: 555W x 870 H x 510mm D

## SPEC PACK LAUNDRY COLLECTION

PRODUCT DRAWING

Interior Products Drainage Solutions

Environmental

Civil & Commercial