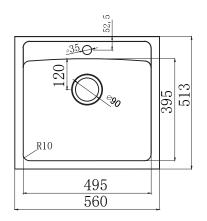

#### OVERALL DIMENSIONS: 555W x 870 H x 510mm D

## SPEC PACK LAUNDRY COLLECTION

PRODUCT DRAWING

Interior Products Drainage Solutions

Environmental

Civil & Commercial