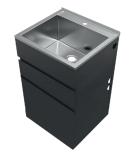

### **EXCELLENCE 45L MATTE BLACK DRAWER SYSTEM LAUNDRY UNIT**

#### **PRODUCT CODE:**

71E4510

#### FEATURES:

- / 45L bowl with centre taphole
- / 304 stainless steel bowl with brushed finish
- / 90mm stainless steel basket waste
- / Matte black finish
- / Made from E1 HMR board
- / Two soft close drawers with finger pull funtionality
- Pre-drilled washing machine hose holes to conceal washing machine drainage hose and taps

#### OVERALL DIMENSIONS: 555W x 870 H x 510mm D