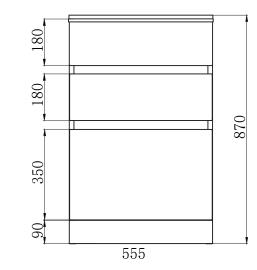

#### OVERALL DIMENSIONS: 555W x 870 H x 510mm D

## SPEC PACK LAUNDRY COLLECTION

PRODUCT DRAWING

Interior Products Drainage Solutions

Environmental

Civil & Commercial