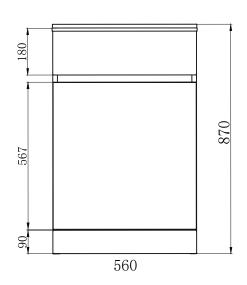

conceal washing machine drainage hose and taps
- Reversible soft close door with finger pull functionality, full overlay design and internal floor

**OVERALL DIMENSIONS:** 560 W x 870 H x 510mm D

#### **WARRANTY:**

25 years on stainless steel 5 years on cabinet 1 year replacement warranty on plug and waste, door hinges and drawer runners





Disclaimer: All measurement are in millimetres and are solely for reference purposes. Colours have been reproduced with as much accuracy as possible. Any changes resulting from technical advance of design or colour may be made without prior notice. Tapware, accessories and appliances are for illustration purposes only. Further information on warranties is available at www.everhard.com.au



# SPEC PACK

## LAUNDRY COLLECTION





PRODUCT DRAWING