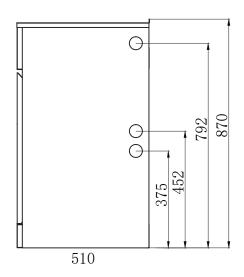

o conceal washing machine drainage hose and taps
- Reversible soft close door with finger pull functionality, full overlay design and internal floor

**OVERALL DIMENSIONS:** 560 W x 870 H x 510mm D

#### **WARRANTY:**

25 years on stainless steel 5 years on cabinet 1 year replacement warranty on plug and waste, door hinges and drawer runners





Disclaimer: All measurement are in millimetres and are solely for reference purposes. Colours have been reproduced with as much accuracy as possible. Any changes resulting from technical advance of design or colour may be made without prior notice. Tapware, accessories and appliances are for illustration purposes only. Further information on warranties is available at www.everhard.com.au



# SPEC PACK

## LAUNDRY COLLECTION





PRODUCT DRAWING