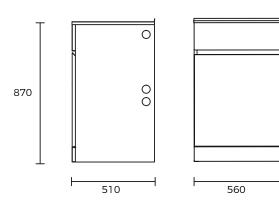

# SPEC PACK LAUNDRY COLLECTION

### Ei





### SPEC SHEET

#### **NUGLEAM 45L SOFT CLOSE LAUNDRY UNIT**

#### PRODUCT CODE:

71S01

#### **FEATURES:**

- / 45L Bowl with centre taphole
- / 304 Stainless Steel Bowl with 25mm internal corner radius
- / 90mm Stainless Steel basket waste
- / 0.8mm galvanised steel white powder coated unit
- / Pre-punched washing machine hose holes to conceal washing machine drainage hose and taps
- Reversible soft close door with finger pull functionality, full overlay design and internal floor

**OVERALL DIMENSIONS:** 560 W x 870 H x 510mm D

#### **WARRANTY:**

25 years on stainless steel 5 years on cabinet 1 year replacement warranty on plug and waste, door hinges and drawer runners





Disclaimer: All measurement are in millimetres and are solely for reference purposes. Colours have been reproduced with as much accuracy as possible. Any changes resulting from technical advance of design or colour may be made without prior notice. Tapware, accessories and appliances are for illustration purposes only. Further information on warranties is available at www.everhard.com.au



# SPEC PACK

## LAUNDRY COLLECTION





PRODUCT DRAWING