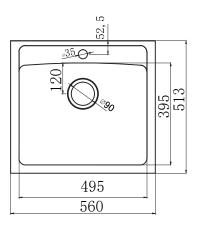

nceal washing machine drainage hose and taps
- Reversible soft close door with finger pull functionality, full overlay design and internal floor

**OVERALL DIMENSIONS:** 560 W x 870 H x 510mm D

#### **WARRANTY:**

25 years on stainless steel 5 years on cabinet 1 year replacement warranty on plug and waste, door hinges and drawer runners





Disclaimer: All measurement are in millimetres and are solely for reference purposes. Colours have been reproduced with as much accuracy as possible. Any changes resulting from technical advance of design or colour may be made without prior notice. Tapware, accessories and appliances are for illustration purposes only. Further information on warranties is available at www.everhard.com.au



# SPEC PACK

## LAUNDRY COLLECTION





PRODUCT DRAWING