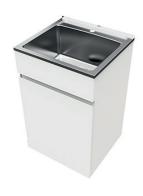

#### **NUGLEAM 45L SOFT CLOSE LAUNDRY UNIT**

#### PRODUCT CODE:

71S01

#### **FEATURES:**

- / 45L Bowl with centre taphole
- / 304 Stainless Steel Bowl with 25mm internal corner radius
- / 90mm Stainless Steel basket waste
- / 0.8mm galvanised steel white powder coated unit
- / Pre-punched washing machine hose holes to conceal washing machine drainage hose and taps
- Reversible soft close door with finger pull functionality, full overlay design and internal floor

**OVERALL DIMENSIONS:** 560 W x 870 H x 510mm D