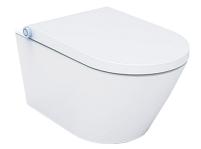

## Neion wall faced intelligent toilet pan and Arcisan in-wall cistern

NE041005

Package comprised of: Neion wall faced intelligent toilet with remote and Arcisan Slim concealed cistern.

Neion wall faced intelligent toilet pan with remote NEO41250

## Neion wall faced intelligent toilet with remote

NE041250

Power: 950W

Rated voltage: AC220 - 240V, 50-60Hz

Water proof rating: IPX4

**WELS:** 4 stars - 3/4.5L

**WELS License / Reg No:** 1483 / L06553

**Set-out:** S-trap 90mm

The Neion intelligent toilet, by Arcisan, was created by combining the aesthetics of a rimless toilet pan with the cleaning function of a bidet.

It may be compact in size but is not short on features! With a soft-close wrap seat, it also hosts a 2-user memory, so you can easily program your specific requirements. The Neion is fully customisable with gender specific functions, massage function, drying functions, pressure increase / decrease, air temperature controls, water temperature controls, LED night light and deodoriser (using a diatomaceous mud filter).

These functions are accessible through the easy to use remote control. There is also a quick access option for the basic functions, by simply using the control knob on the side of the seat.

Boasting a hard wearing, rimless ceramic pan and a nozzle that is self-cleaning before and after every use plus the tank runs a self-cleaning mode if left in standby for an extended period of time.