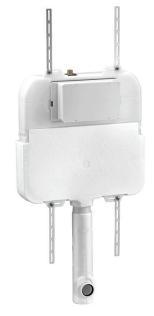

## Slim Concealed Cistern

AR04430

WELS: 4 star

**Litres/min:** 4.5 / 3

Inlet Position: Top left

Material: High density polyethylene

The slim concealed, dual flush cistern is made from high density polyethylene, incorporating inbuilt overflow. Due to it's slim design, the cistern can be installed in a standard 90mm metal or timber stud wall application.