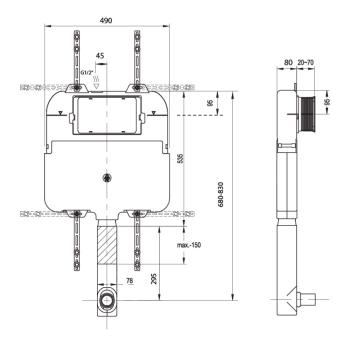

## Slim Concealed Cistern

AR04430

WELS: 4 star

**Litres/min:** 4.5 / 3

Inlet Position: Top left

Material: High density polyethylene

The slim concealed, dual flush cistern is made from high density polyethylene, incorporating inbuilt overflow. Due to it's slim design, the cistern can be installed in a standard 90mm metal or timber stud wall application.