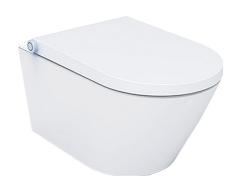

The Neion intelligent toilet, by Arcisan, was created by combining the aesthetics of a rimless toilet pan with the cleaning function of a bidet.

It may be compact in size but is not short on features! With a soft-close wrap seat, it also hosts a 2-user memory, so you can easily program your specific requirements. The Neion is fully customisable with gender specific functions, massage function, drying functions, pressure increase / decrease, air temperature controls, water temperature controls, LED night light and deodoriser (using a diatomaceous mud filter).

These functions are accessible through the easy to use remote control. There is also a quick access option for the basic functions, by simply using the control knob on the side of the seat.

Boasting a hard wearing, rimless ceramic pan and a nozzle that is self-cleaning before and after every use plus the tank runs a self-cleaning mode if left in standby for an extended period of time.