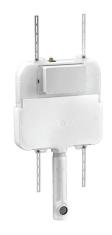

**Arcisan Slim Concealed Cistern** AR04430

## Slim Concealed Cistern

AR04430

WELS: 4 star

**Litres/min:** 4.5 / 3

Inlet Position: Top left

Material: High density polyethylene

The slim concealed, dual flush cistern is made from high density polyethylene, incorporating inbuilt overflow. Due to it's slim design, the cistern can be installed in a standard 90mm metal or timber stud wall application.