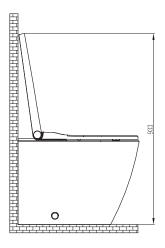

## Neion wall faced intelligent toilet with remote

NE041250

Power: 950W

Rated voltage: AC220 - 240V, 50-60Hz

Water proof rating: IPX4

**WELS:** 4 stars - 3/4.5L

**WELS License / Reg No:** 1483 / L06553

**Set-out:** S-trap 90mm

P-trap 180mm

Finish: White

The Neion floor mount water closet pan with integrated bidet seat complies with WMTS-051.

Bidet seat has integral break tank with air gap complying with AS 2845.2. Thus it meets the High-Hazard backflow prevention requirements of AS/NZS 3500.1 without the need for a RPZ valve.