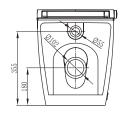

## Neion wall faced intelligent toilet with remote

NE041250

Power: 950W

Rated voltage: AC220 - 240V, 50-60Hz

Water proof rating: IPX4

**WELS:** 4 stars - 3/4.5L

**WELS License / Reg No:** 1483 / L06553

**Set-out:** S-trap 90mm

P-trap 180mm

Finish: White

The Neion floor mount water closet pan with integrated bidet seat complies with WMTS-051.

Bidet seat has integral break tank with air gap complying with AS 2845.2. Thus it meets the High-Hazard backflow prevention requirements of AS/NZS 3500.1 without the need for a RPZ valve.