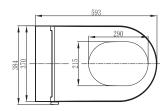

## Neion wall faced intelligent toilet with remote

NE041250

Power: 950W

Rated voltage: AC220 - 240V, 50-60Hz

Water proof rating: IPX4

**WELS:** 4 stars - 3/4.5L

**WELS License / Reg No:** 1483 / L06553

**Set-out:** S-trap 90mm

P-trap 180mm

Finish: White

The Neion floor mount water closet pan with integrated bidet seat complies with WMTS-051.

Bidet seat has integral break tank with air gap complying with AS 2845.2. Thus it meets the High-Hazard backflow prevention requirements of AS/NZS 3500.1 without the need for a RPZ valve.