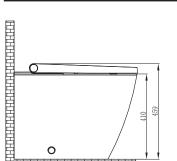

## Neion wall faced intelligent toilet with remote

NE041250

Power: 950W

Rated voltage: AC220 - 240V, 50-60Hz

Water proof rating: IPX4

**WELS:** 4 stars - 3/4.5L

**WELS License / Reg No:** 1483 / L06553

**Set-out:** S-trap 90mm

P-trap 180mm

Finish: White

The Neion floor mount water closet pan with integrated bidet seat complies with WMTS-051.

Bidet seat has integral break tank with air gap complying with AS 2845.2. Thus it meets the High-Hazard backflow prevention requirements of AS/NZS 3500.1 without the need for a RPZ valve.