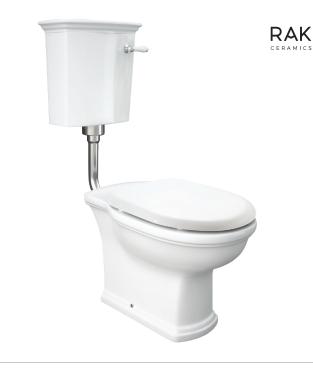

## RAK Washington FRONT LEVER ADJUSTABLE LINK TOILET SUITE

## **Features**

Boxed rim pan

Alpine white finish

Link pipe in chrome finish

Quick release, soft close UF seat

Left or right bottom inlet

High quality Geberit cistern

Available as P-Trap or S-Trap 270-320