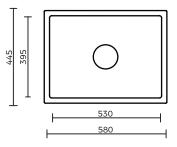

## SPEC PACK LAUNDRY COLLECTION



SPEC SHEET

### **EXCELLENCE SQUARELINE 42L UTILITY SINK**

#### **PRODUCT CODE:**

73177B

#### FEATURES:

- / 42L capacity
- / 304 stainless steel bowl with brushed finish
- 90mm stainless steel basket waste with internal watermarked overflow kit, 12L/min flowrate

#### **OVERALL DIMENSIONS:**

580 L x 445 W x 240mm D

#### WARRANTY:

**30 years** - Stainless Steel 1 Year - Parts and Labour







Disclaimer: All measurement are in millimetres and are solely for reference purposes. Colours have been reproduced with as much accuracy as possible. Any changes resulting from technical advance of design or colour may be made without prior notice. Tapware, accessories and appliances are for illustration purposes only. Further information on warranties is available at www.everhard.com.au



Interior Products Drainage Solutions

Environmental

Civil & Commercial

# SPEC PACK LAUNDRY COLLECTION

Interior

Products



PRODUCT DRAWING





Drainage Solutions

Environmental

Civil & Commercial