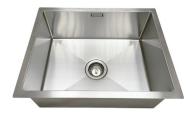

### **EXCELLENCE SQUARELINE 42L UTILITY SINK**

#### **PRODUCT CODE:**

73177B

#### FEATURES:

- / 42L capacity
- / 304 stainless steel bowl with brushed finish
- 90mm stainless steel basket waste with internal watermarked overflow kit, 12L/min flowrate

#### **OVERALL DIMENSIONS:**

580 L x 445 W x 240mm D