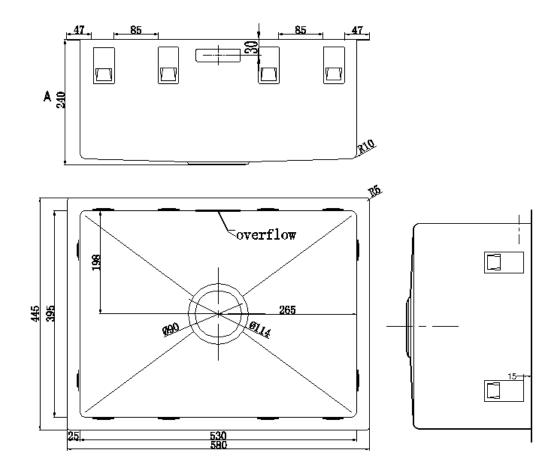

#### FEATURES:

- / 42L capacity
- / 304 stainless steel bowl with brushed finish
- 90mm stainless steel basket waste with internal watermarked overflow kit, 12L/min flowrate

#### **OVERALL DIMENSIONS:**

580 L x 445 W x 240mm D

# SPEC PACK LAUNDRY COLLECTION

Interior

Products

PRODUCT DRAWING

Drainage Solutions

Environmental

Civil & Commercial