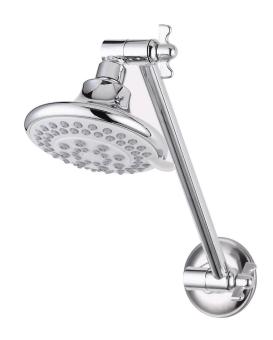

# LAVAR ALL DIRECTIONAL SHOWER

### **FEATURES:**

- High quality chrome plated brass shower arm and ABS shower head
- Wall mounted
- WELS 3 star flow rate 9L / Min
- 5 spray functions

**WARRANTY** 

5 years limited warranty\*

\*Please visit www.acplumbingsupplies.com.au for warranty details