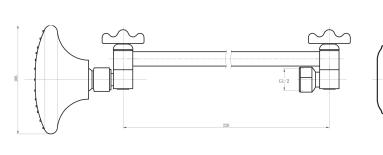

### Specifications

Recommended operating pressure: 150 - 500kPa

Maximum pressure rating: 1000kPa Maximum working temperature: 80°C

### **FEATURES:**

- High quality chrome plated brass shower arm and ABS shower head
- Wall mounted
- WELS 3 star flow rate 9L / Min
- 5 spray functions

**WARRANTY** 

5 years limited warranty\*

\*Please visit www.acplumbingsupplies.com.au for warranty details