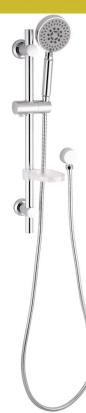

## LAVAR SHOWER ON RAIL

## **PRODUCT CODE:**

191000

FEATURES:

- 600mm chrome plated stainless steel shower rail
- Adjustable chrome plated ABS bracket
- WELS 4 star flow rate 7.5L / Min
- 5 spray functions

WARRANTY

10 years limited warranty\*