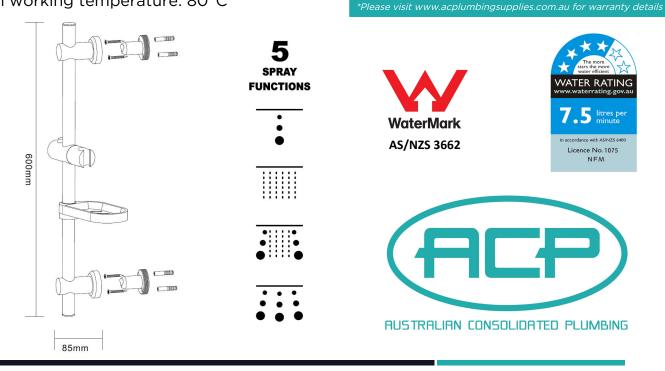

## **Specifications**

Recommended operating pressure: 150 - 500kPa Maximum pressure rating: 1000kPa Maximum working temperature: 80°C

## **PRODUCT CODE:**

191000

FEATURES:

- 600mm chrome plated stainless steel shower rail
- Adjustable chrome plated ABS bracket
- WELS 4 star flow rate 7.5L / Min
- 5 spray functions

WARRANTY

10 years limited warranty\*