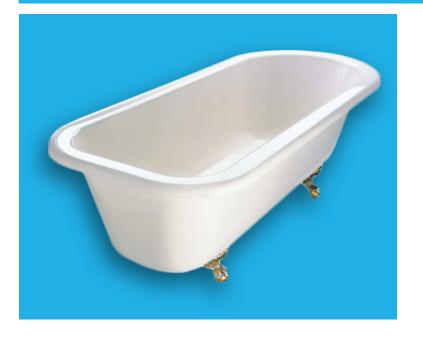

# traditional clawfoot bath

The Traditional clawfoot bath offers great lumbar support and is available in a number of sizes and colours, giving your bathroom a beautiful, timeless look.

#### Feet

• Chrome or Gold