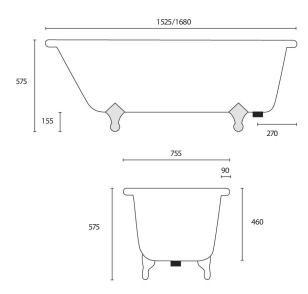

# traditional clawfoot bath





The Traditional clawfoot bath offers great lumbar support and is available in a number of sizes and colours, giving your bathroom a beautiful, timeless look.

### Features & Benefits

- Sanitary grade acrylic with fibreglass reinforced polyester resins
- Adjustable claw feet

## **Sizes**

- 1525mm × 755mm × 575mm
- 1680mm x 755mm x 575mm

## Colours

- Internal White or Almond Ivory
- External -White, Almond Ivory, Burgundy, Black and Caulfield Green

#### Feet

• Chrome or Gold

#### Materials

Sanitary grade acrylic

# Guarantee

- Baths come with a 5 year guarantee.
- Impact Bathrooms will replace this product, if a fault is shown to be caused by faulty manufacturing or materials, prior to correct installation.
- This guarantee does not include removal and installation costs

## Warr