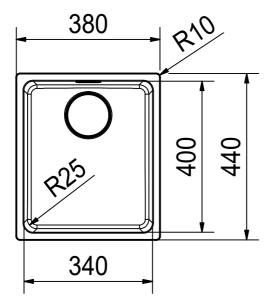

MYX 110-34 I installing document

CO

Drawing No. 20140283\_01 Revision 
Drawn Date 06.06.2019

These drawings and specifications are the property of Franke Technology and Trademark
Ltd. and shall not be reproduced, copied or transfered to any third party without the prior
written permission of Franke Technology and Trademark Ltd., Hergiswil, Switzerland