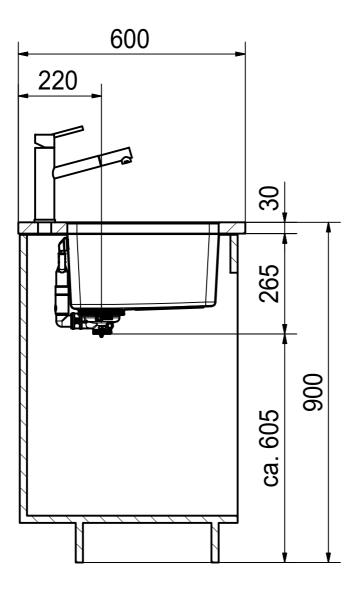

MYX 110-34 I installing document

CO

Drawing No. 20140283\_01 Revision 
Drawn Date 06.06.2019

These drawings and specifications are the property of Franke Technology and Trademark
Ltd. and shall not be reproduced, copied or transfered to any third party without the prior
written permission of Franke Technology and Trademark Ltd., Hergiswil, Switzerland