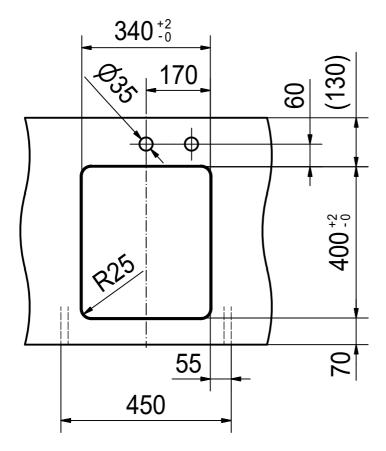

450

MYX 110-34 I installing document

Sheet Sheets

DS

Drawing No. 20140283\_01 Drawn Date 06.06.2019 These drawings and specifications are the property of Franke Technology and Trademar Ltd. and shall not be reproduced, copied or transferred to any third party without the prior written permission of Franke Technology and Trademark Ltd., Hergiswil, Switzerland