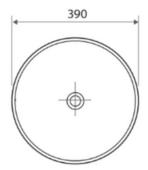

## **Features**

Item Code - 142045020 Product Model - CB01 Materials - Stone Fitting - Counter Top Waste - 32mm No Overflow Size - 390X390X120mm Warranty - 5 Years replacement

Australian owned since 2006