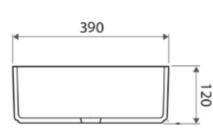

## **Features**

Item Code - 142045020 Product Model - CB01 Materials - Stone Fitting - Counter Top Waste - 32mm No Overflow Size - 390X390X120mm Warranty - 5 Years replacement

Australian owned since 2006