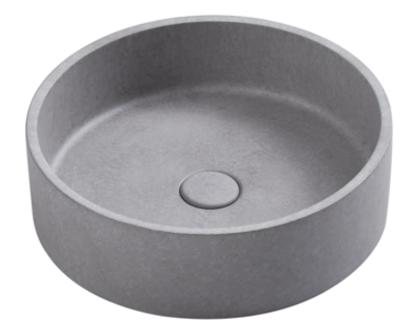

## **Features**

Item Code - 142045020 Product Model - CB01 Materials - Stone Fitting - Counter Top Waste - 32mm No Overflow Size - 390X390X120mm Warranty - 5 Years replacement

Australian owned since 2006