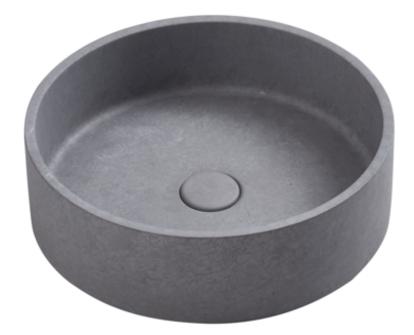

## **COOPER - French Grey**

## **COUNTER TOP STONE BASIN**

## Features

Item Code - 142045520 Product Model - CB2 Materials - Stone Fitting - Counter Top Waste - 32mm No Overflow Size - 390X390X120mm Warranty - 5 Years replacement

Australian owned since 2006

E info@choicesupplies.com.au | P 03 9548 1033 | W www.choicesupplies.com.au <u>Visit us at: 2/820 Princes Hwy, Springvale VIC 3171</u>