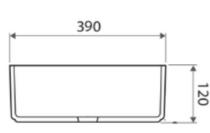

## Features

Item Code - 142045520 Product Model - CB2 Materials - Stone Fitting - Counter Top Waste - 32mm No Overflow Size - 390X390X120mm Warranty - 5 Years replacement

Australian owned since 2006

E info@choicesupplies.com.au | P 03 9548 1033 | W www.choicesupplies.com.au <u>Visit us at: 2/820 Princes Hwy, Springvale VIC 3171</u>