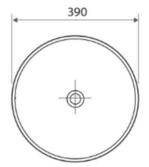

## Features

Item Code - 142045520 Product Model - CB2 Materials - Stone Fitting - Counter Top Waste - 32mm No Overflow Size - 390X390X120mm Warranty - 5 Years replacement

Australian owned since 2006

E info@choicesupplies.com.au | P 03 9548 1033 | W www.choicesupplies.com.au <u>Visit us at: 2/820 Princes Hwy, Springvale VIC 3171</u>