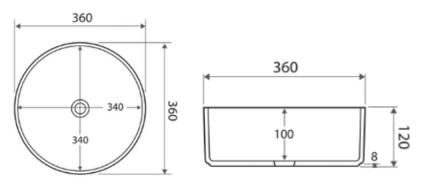

## **Features**

Item Code - 142042020

- Product Model 4202
- Materials Vitreous China
- Fitting Above Counter
- Waste 32mm No Overflow
- Size 360X360X120mm
- Warranty 5 Years replacement

Australian owned since 2006