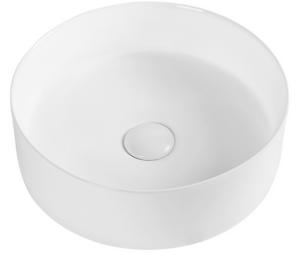

## **Features**

Item Code - 142042020

- Product Model 4202
- Materials Vitreous China
- Fitting Above Counter
- Waste 32mm No Overflow
- Size 360X360X120mm
- Warranty 5 Years replacement

Australian owned since 2006