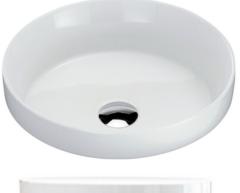

## **Features**

Item Code - 142042022

Product Model - 4201

Materials - Vitreous China

Fitting - Semi Inset

Waste - 32mm No Overflow

Size - 365X365X50mm

Warranty - 5 Years replacement