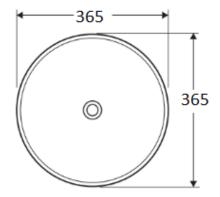

## **Features**

Item Code - 142042022

Product Model - 4201

Materials - Vitreous China

Fitting - Semi Inset

Waste - 32mm No Overflow

Size - 365X365X50mm

Warranty - 5 Years replacement