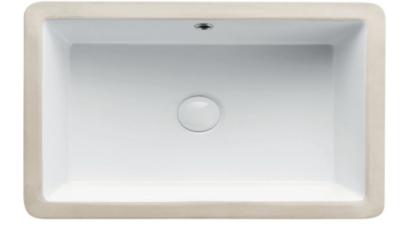

## GORDON

## LARGE UNDER MOUNT BASIN

## **Features**

Item Code - 142042551

Product Model - K6033

Materials - Vitreous China

Fitting - Under Counter

Waste - 32mm With Overflow

Size - 570X350X120mm

Warranty - 5 Years replacement