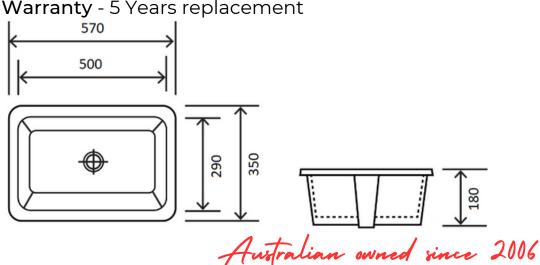

## **Features**

Item Code - 142042551

Product Model - K6033

Materials - Vitreous China

Fitting - Under Counter

Waste - 32mm With Overflow

Size - 570X350X120mm

Warranty - 5 Years replacement