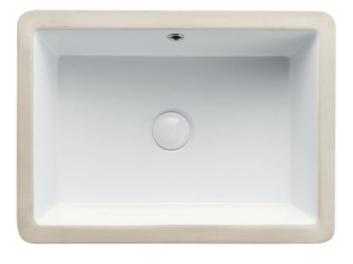

## Features

Item Code - 142042552

Product Model - K6034

Materials - Vitreous China

Fitting - Under Counter

Waste - 32mm With Overflow

Size - 500X400X120mm

Warranty - 5 Years replacement