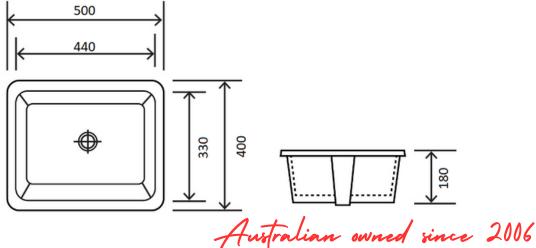

## Features

Item Code - 142042552

Product Model - K6034

Materials - Vitreous China

Fitting - Under Counter

Waste - 32mm With Overflow

Size - 500X400X120mm

Warranty - 5 Years replacement