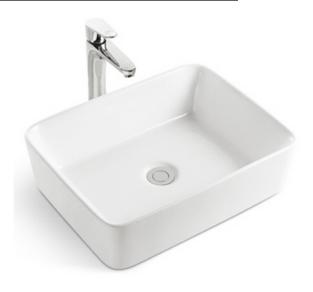

## **RECTANGLE ABOVE COUNTER BASIN**

## Features

Item Code - 142042520 Product Model - 4086 Materials - Vitreous China Fitting - Above Counter Waste - 32mm No Overflow Size - 480X370X130mm Warranty - 5 Years replacement

Australian owned since 2006