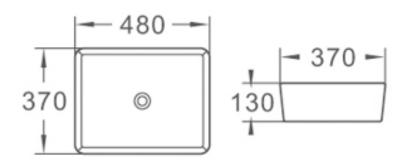

## Features

Item Code - 142042520 Product Model - 4086 Materials - Vitreous China Fitting - Above Counter Waste - 32mm No Overflow Size - 480X370X130mm Warranty - 5 Years replacement

Australian owned since 2006