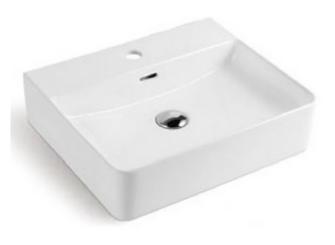

## **RECTANGLE ABOVE COUNTER BASIN 1 TAP HOLE**

## Features

Item Code - 142042521 Product Model - 4027M Materials - Vitreous China Fitting - Above Counter Waste - 32mm With Overflow Size - 500X420X130mm Warranty - 5 Years replacement

Australian owned since 2006