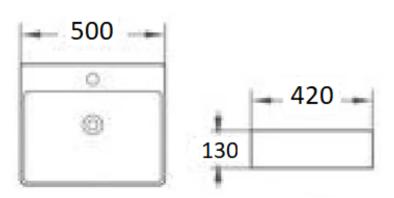

## Features

Item Code - 142042521 Product Model - 4027M Materials - Vitreous China Fitting - Above Counter Waste - 32mm With Overflow Size - 500X420X130mm Warranty - 5 Years replacement

Australian owned since 2006