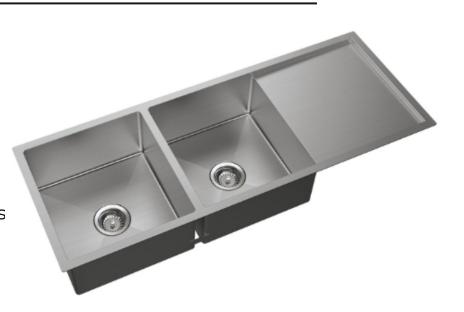

## CHOICE SUPPLIES C.S. BATHROOM · KITCHEN · LAUNDRY

King double bowl sink with drainer

## Features

Item Code - 152040509 Product Model - SS10840 Materials - Stainless Steel. Fitting - Inset Or Undermount. Waste - 2x 90mm Basket Wastes Size - 1080X480X235mm 15 Year Replacement Warranty

Australian owned since 2006