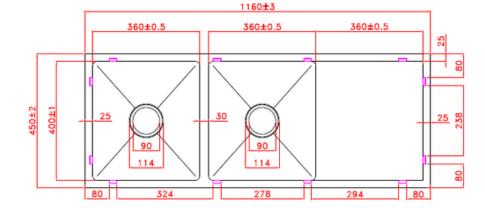

## Features

Item Code - 152040509 Product Model - SS10840 Materials - Stainless Steel. Fitting - Inset Or Undermount. Waste - 2x 90mm Basket Wastes Size - 1080X480X235mm 15 Year Replacement Warranty

Australian owned since 2006