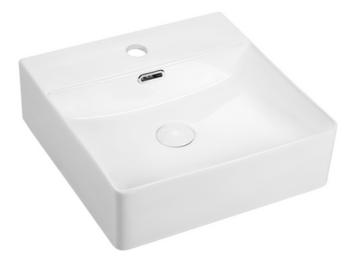

## **COUNTERTOP BASIN 1th**

## **Features**

Item Code - 142043521

- Product Model 4198
- Materials Vitreous China
- Fitting Counter Top
- Waste 32mm With Overflow
- Size 410X410X120mm
- Warranty 5 Years replacement

Australian owned since 2006