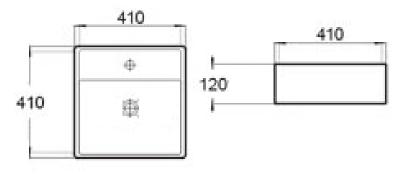

## **Features**

Item Code - 142043521

- Product Model 4198
- Materials Vitreous China
- Fitting Counter Top
- Waste 32mm With Overflow
- Size 410X410X120mm
- Warranty 5 Years replacement

Australian owned since 2006