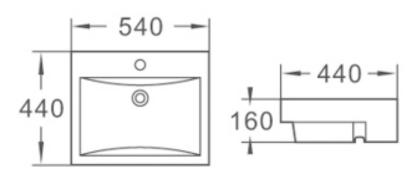

## **Features**

Item Code - 142043511 Product Model - 4093 Materials - Vitreous China Fitting - Semi-Recessed Waste - 32mm With Overflow Size - 540x440x160mm Warranty - 5 Years replacement

Australian owned since 2006