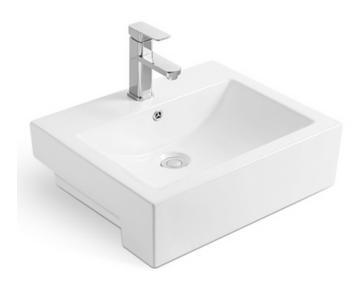

## **Features**

Item Code - 142043511 Product Model - 4093 Materials - Vitreous China Fitting - Semi-Recessed Waste - 32mm With Overflow Size - 540x440x160mm Warranty - 5 Years replacement

Australian owned since 2006